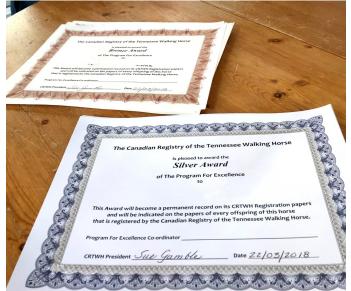

# **NEW ON OUR WEBSITE**

President Sue Gamble, writes, ""I'm so impressed! I've been signing the Program For Excellence Award Certificates to be presented at the CRTWH Annual General Meeting on May 12. Congratulations to all those members who worked so very hard with their horses to obtain their results! (Names have been removed for this photo; however, accolades are still there.)"

"Putting a horse through the Canadian Triple Challenge up to the "Ultimate Horse" is no easy task and requires commitment. Very impressive! Beginning by putting the "Basic Skills" on your horse is a great starting point and benefits both you and your horse. If you are not in the

CRTWH Programs, consider signing up and putting your horse through our very popular and very rewarding programs. What a great way to build on that partnership with your horse! You can live anywhere in the world and achieve your levels because the evaluation is done by independent judges through video submissions! Check out the Programs and the new 2017 Award winners on our website <u>www.crtwh.ca.</u>"