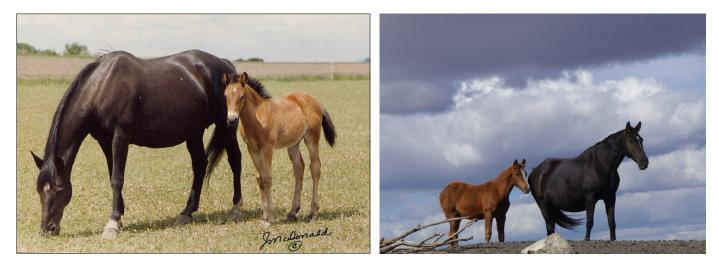

#### **BROODMARE & FOAL PIX**

The CRTWH Board chose Broodmares as the theme of our *WHN* ad for 2017. We invite you to submit sharp, clear photos that will reproduce well in print for use in our ad. The only other restriction is that they must be of a CRTWH registered mare and foal.

Here are two of the photos from our 2017 WHN ad. Remember to send in your broodmare pictures!

These two were submitted by Jo-Anne McDonald.