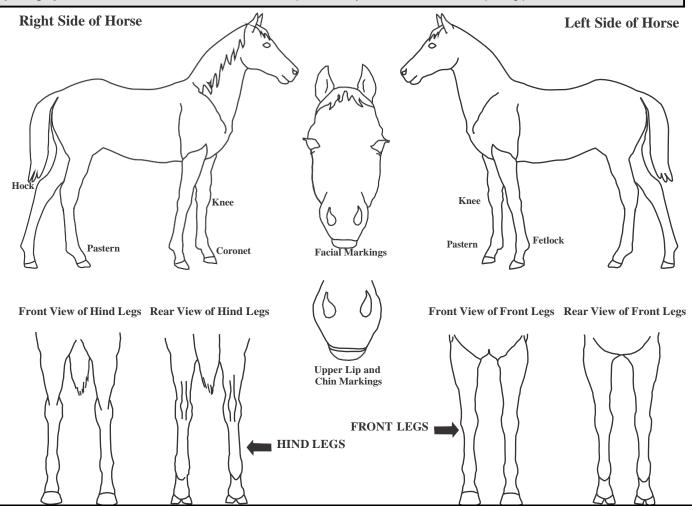

#### APPLICATION FOR CANADIAN REGISTRATION OF UNREGISTERED FOAL/HORSE

**10a. DRAW IN MARKINGS:** On the diagram below, indicate all white markings with solid lines. If a marking appears on both sides, be sure it appears on the diagram for each side. Complete the diagram with the horse in front of you. Do not trust to memory or hearsay. A **photograph** of each side and the face and rear view is required for any foal/horse with a white spotting pattern.

#### 10b. DESCRIBE THE HORSE'S MARKINGS:

11. FEES: (Refer to Current Fee Schedule) If animal has been sold, attach a completed & signed "Application For Transfer" with relevant transfer fees.

| REGISTRATION FEE                                                                                                                               | \$ |
|------------------------------------------------------------------------------------------------------------------------------------------------|----|
| <b>DNA PARENTAGE FEE</b> (Send Hair Sample for DNA Testing with this application.) All foals/registered horses must be Parent Verified by DNA. | \$ |
| TOTAL ENCLOSED: (All fees payable in Canadian Funds to CLRC. Do Not Send Cash.)                                                                | \$ |