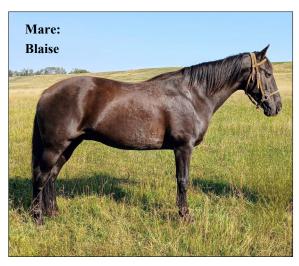

# **'Show & Shine 2024'**

Congratulations! All photos will appear in this and the next 2 issues of WHN.

| <u>ALBUM</u>          | SUBJECT                                                                     | <u>DATE</u>   | <u>PHOTOGRAPHER</u> |
|-----------------------|-----------------------------------------------------------------------------|---------------|---------------------|
| Gelding               | Wild Rose Kentucky Herby                                                    | Sept 2, 2024  | Anna Langlois       |
| Mare                  | CSR Blaise of Glory                                                         | Sept 8, 2024  | Fran Kerik          |
| Mare and Foal         | Wildrose Velvet's Honey<br>Wildrose Kentucky Manuka                         | June 24, 2024 | Alexa Kaap          |
| Foals 0-12 mo         | Wildrose Kentucky Manuka                                                    | July, 2024    | Anna Langlois       |
| Flatwalk/running walk | Ragtime's Mr. JFK with Karen Sollid                                         | June 23, 2024 | Anna Langlois       |
| Horse with child(ren) | FF-16 "Willow" (name pending)                                               | July 14, 2024 | Brenda Woodall      |
| Horse with animals    | FF-16 Boot Scootin Boogie and Phoenix                                       | July, 2024    | Brenda Woodall      |
| Action                | Diamond Dusty Lady with Kara Sallows                                        | Aug 5, 2024   | Adnan Hamzic        |
| Trail rides/packing   | MDW Handcuffs for Harriet                                                   | Aug 24, 2024  | Steeve Bradet       |
| Stallion              | Adalon's Narnian Knight                                                     | June 1, 2024  | Ashley Stroud       |
| Horse and Owner       | MDR Yukon's Gold Rush with<br>Steeve Bradet                                 | Aug 24, 2024  | Jesseca Johanson    |
| Scenic                | Wildrose Jove's Bojangles and<br>Terry Langlois                             | June, 2024    | Anna Langlois       |
| Obstacle/tricks       | CSR Blaise of Glory with Fran Kerik                                         | Aug, 2024     | Cindy Laschowski    |
| Driving               | Wildrose Kentucky Herby and Wildrose<br>Kentucky Pancho with Terry Langlois | Aug 15, 2024  | Anna Langlois       |
| Dressup/ parade       | FF-16 He'za Cruzin Legacy with<br>Brenda Woodall                            | June 1, 2024  | Steven Woodall      |
|                       |                                                                             |               |                     |